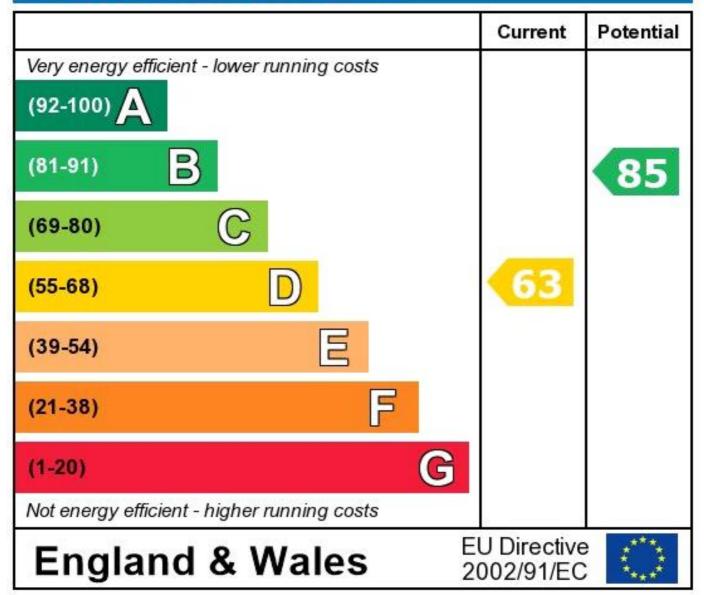

## **Energy Efficiency Rating**

The energy efficiency rating is a measure of the overall efficiency of a home. The higher the rating the more energy efficient the home is and the lower the fuel bills will be.