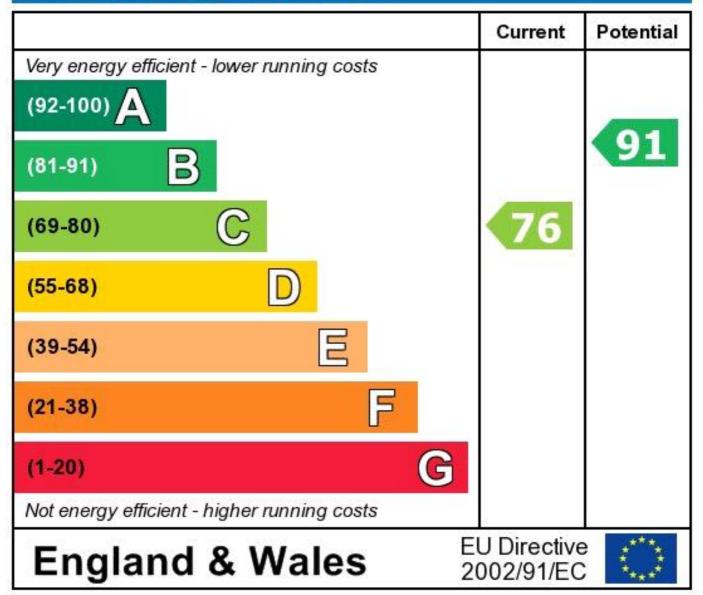

## **Energy Efficiency Rating**

The energy efficiency rating is a measure of the overall efficiency of a home. The higher the rating the more energy efficient the home is and the lower the fuel bills will be.