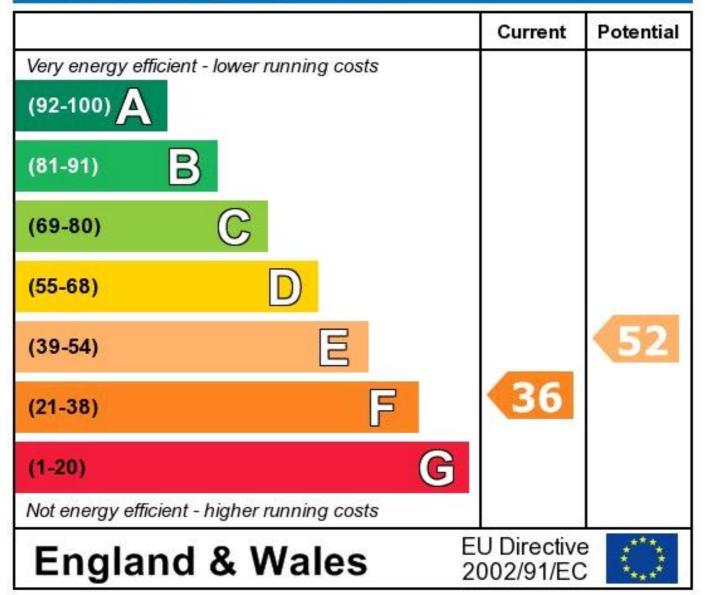

## **Energy Efficiency Rating**

The energy efficiency rating is a measure of the overall efficiency of a home. The higher the rating the more energy efficient the home is and the lower the fuel bills will be.